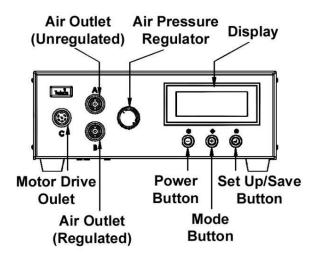

next dispense cycle. A low pressure warning feature is also included to help maintain uninterrupted dispensing.

The controller is shipped with the following items:

- Universal power supply
- Foot switch
- Air hose
- Air filter

## **TYPICAL APPLICATIONS**

- Operating spray valve in conformal coating application
- Operating Auger valve for brazing paste application
- Dispensing beads of grease for lubrication applications

#### **KEY FEATURES AND BENEFITS**

- Controls all pneumatic, spray and rotary auger valves (inc. Encoded type)
- Universal power supply for worldwide use
- 20 x 4 LCD display with back lighting
- All read-outs displayed digitally
- Digital timing from 0.008 60 seconds
- Rack mount rectangular design
- 10 programmable memories



#### **INDENTIFICATION OF FEATURES**





### **SPECIFICATIONS & PART NUMBERS**

| Part Number:      | TS500R                         |
|-------------------|--------------------------------|
| Size (Imperial):  | 10.16" W x 7.51" L x 3.89" H   |
| Size (Metric):    | 258mm x 191mm x 99mm           |
| Weight:           | 5.8 lb (2600g)                 |
| Pressure Range:   | 0 to 100psi (0-6.9 bar)        |
| Cycle Rate:       | 900/min.                       |
| Timing Range:     | 0.008 – 60 seconds             |
| Timing Tolerance: | +/- 0.001%                     |
| Input Voltage:    | 100 – 240 VAC                  |
| Input Frequency:  | 50 – 60 Hz                     |
| Cycle Modes:      | Timed, Interrupt, Teach, Purge |
| Certification:    | CE, TUV-GS and NRTL            |

Dimensions are in inches [mm]



# ACCESS