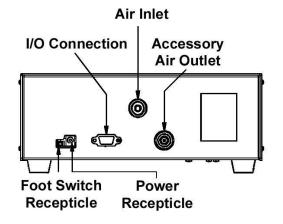

Integration into semi-automatic and automatic machinery is made easy with the interface connector, on the rear of this system. Through use of the interface port, the dispense cycle can be initiated, stopped and an end-of cycle signal can be fed back to the host machine in order to start the next dispense cycle. A low pressure warning feature is also included to help maintain uninterrupted dispensing.

#### **INDENTIFICATION OF FEATURES**