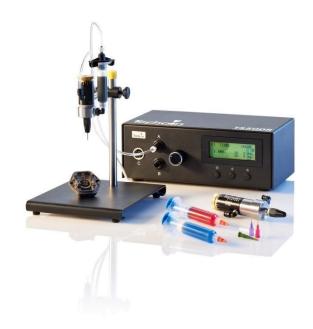

# **Product Data Sheet** TS500R Multi-Purpose Digital Controller

The TS500R is capable of controlling all Techcon Systems valve series including: pneumatic, spray, rotary auger valves and rotary auger valves with encoder motor. With a universal power supply it is a fully 'plug and play' system and can be used immediately, anywhere in the world.

## **TYPICAL APPLICATIONS**

- Operating spray valve in conformal coating application
- Operating Auger valve for brazing paste application
- Dispensing beads of grease for lubrication applications