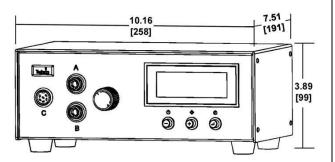

#### **INDENTIFICATION OF FEATURES**

### **SPECIFICATIONS & PART NUMBERS**

| Part Number:      | TS500R                         |
|-------------------|--------------------------------|
| Size (Imperial):  | 10.16" W x 7.51" L x 3.89" H   |
| Size (Metric):    | 258mm x 191mm x 99mm           |
| Weight:           | 5.8 lb (2600g)                 |
| Pressure Range:   | 0 to 100psi (0-6.9 bar)        |
| Cycle Rate:       | 900/min.                       |
| Timing Range:     | 0.008 – 60 seconds             |
| Timing Tolerance: | +/- 0.001%                     |
| Input Voltage:    | 100 – 240 VAC                  |
| Input Frequency:  | 50 – 60 Hz                     |
| Cycle Modes:      | Timed, Interrupt, Teach, Purge |
| Certification:    | CE, TUV-GS and NRTL            |

Dimensions are in inches [mm]