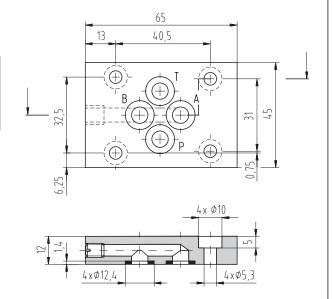

#### Blanking Plate DK1-04/32-1

Dimensions in mm

Used as universal blanking plate size 04. Connects ports A and B.

| Sealing rings                      | Weight of the plate | Ordering number of the plate |
|------------------------------------|---------------------|------------------------------|
| 4 pcs. Square rings<br>7.65 x 1.68 | 0.10 kg             | 15916100                     |

Sealing rings are delivered with each plate (quantity and dimensions see the table above).