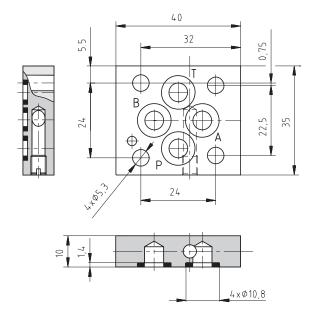

#### Blanking Plate DK1-04/32-3

Dimensions in mm

Used as universal blanking plate size 04. Connects ports A and P.

| Sealing rings                      | Weight of the plate | Ordering number of the plate |
|------------------------------------|---------------------|------------------------------|
| 4 pcs. Square rings<br>7.65 x 1.68 | 0.10 kg             | 15915700                     |

Sealing rings are delivered with each plate (quantity and dimensions see the table above).