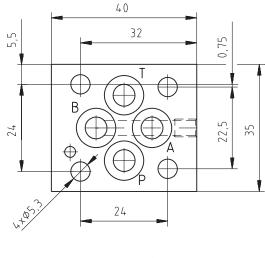

## Blanking Plate DK1-04/32-2

Dimensions in mm

Used as universal blanking plate size 04.

| Sealing rings                      | Weight of the plate | Ordering number of the plate |
|------------------------------------|---------------------|------------------------------|
| 4 pcs. Square rings<br>7.65 x 1.68 | 0.10 kg             | 15915900                     |

Sealing rings are delivered with each plate (quantity and dimensions see the table above).