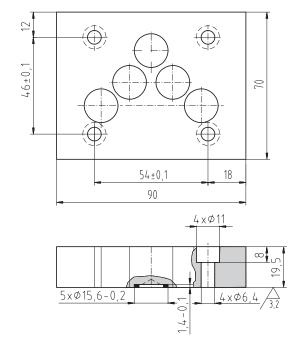

# Blanking Plate DK1-10/32-2

Dimensions in mm

Used as universal blanking plate size 10.

| Sealing rings                       | Weight of the plate | Ordering number of the plate |
|-------------------------------------|---------------------|------------------------------|
| 5 pcs. Square rings<br>12.42 x 1.68 | 1.00 kg             | 15936100                     |

Sealing rings are delivered with each plate (quantity and dimensions see the table above).