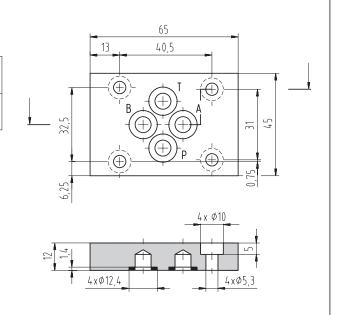

## Blanking Plate DK1-04/32-2

Dimensions in mm

Used as universal blanking plate size 04.

| Sealing rings                      | Weight of the plate | Ordering number of the plate |
|------------------------------------|---------------------|------------------------------|
| 4 pcs. Square rings<br>7.65 x 1.68 | 0.10 kg             | 15915900                     |

Sealing rings are delivered with each plate (quantity and dimensions see the table above).