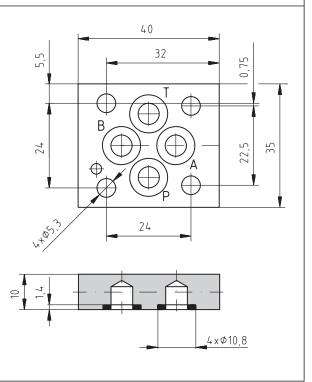

#### Blanking Plate DK1-04/32-1

Dimensions in mm

Used as universal blanking plate size 04. Connects ports A and B.

| Sealing rings                      | Weight of the plate | Ordering number of the plate |
|------------------------------------|---------------------|------------------------------|
| 4 pcs. Square rings<br>7.65 x 1.68 | 0.10 kg             | 15916100                     |

Sealing rings are delivered with each plate (quantity and dimensions see the table above).