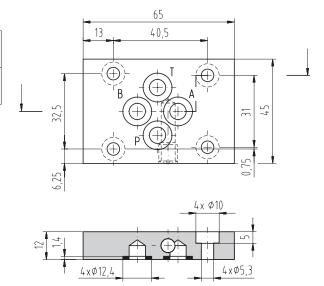

#### Blanking Plate DK1-04/32-3

Dimensions in mm

Used as universal blanking plate size 04. Connects ports A and P.

| Sealing rings                      | Weight of the plate | Ordering number of the plate |
|------------------------------------|---------------------|------------------------------|
| 4 pcs. Square rings<br>7.65 x 1.68 | 0.10 kg             | 15915700                     |

Sealing rings are delivered with each plate (quantity and dimensions see the table above).